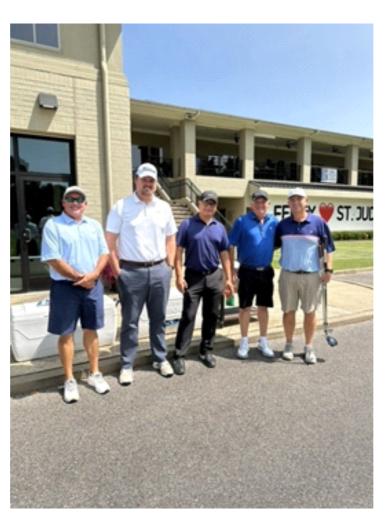

#### **From the Memphis** Shelby Crime Commission

On Monday, September 9th, twenty-two teams participated in the Memphis Shelby Crime Commission's fourth annual golf classic, held at TPC Southwind. There were 22 sponsors for this year's event.

The Memphis Shelby Crime Commission would like to thank everyone who supported a great cause. We could not have asked for a more perfect day. Proceeds go to help support the Crime Commission's mission of improving public safety by identifying and promoting best practices that work.